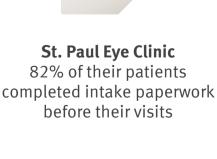

**Notable results:** 

15 minutes to 4 minutes

Wilmington Health

93% form completion rate

(February 2023)

Set course for efficiency and *growth* 

Your practice can achieve the same success with NextGen Healthcare by your side. Leveraging our