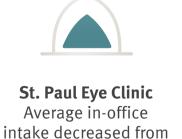

**Notable results:** 

15 minutes to 4 minutes

Wilmington Health

93% form completion rate

(February 2023)

Set course for efficiency and *growth* 

Your practice can achieve the same success with NextGen Healthcare by your side. Leveraging our