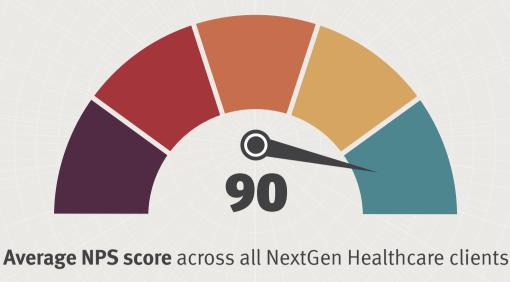

## **OVERALL NPS SCORE**

The proof is in the numbers

Scheduling effectiveness and no-show rate reductions:

**ACHIEVED IN REVENUE IN SIX MONTHS** Because of increased calendar utilization and filled schedules, the